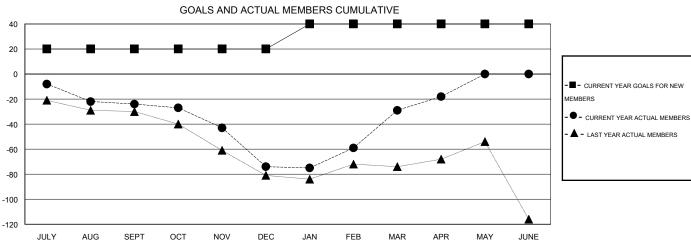

|                       |                    | Members                             |                    |                  |
|-----------------------|--------------------|-------------------------------------|--------------------|------------------|
| RESULTS FOR 2015-2016 |                    |                                     |                    |                  |
| QUARTER               | NEW MEMBER<br>GOAL | CHARTER AND<br>NEW MEMBERS<br>ADDED | DROPPED<br>MEMBERS | NET<br>GAIN/LOSS |
| JULY/AUG/SEPT         | 20                 | 30                                  | 54                 | -24              |
| OCT/NOV/DEC           | 0                  | 36                                  | 86                 | -50              |
| JAN/FEB/MAR           | 20                 | 97                                  | 52                 | 45               |
| APR/MAY/JUNE          | 0                  | 31                                  | 20                 | 11               |